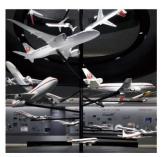

#### 羽田空港周辺には、子どもから大人まで楽しめる体験スポットがいっぱい。

歴代航空機のモデルブレーンタワー

顔マッピングで一瞬のうちにJALスタッフに