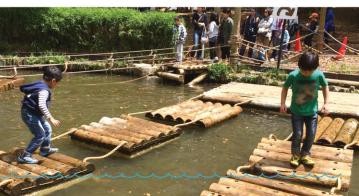

#### 平和の森公園

砂浜

EP

水遊び

区内最大級の公園で、園内にはフィー ルドアスレチックコースをはじめとする さまざまなスポーツ施設がある。また、 水遊びのできるスペースもあり、「ひょ うたん池 | では釣りも楽しめる。

● 03-3766-1607 (平和の森公園事務所) ⊙大田区平和の森公園2-1 ● 京急本線平和島駅から徒歩10分

フィールドアスレチック

9:30-15:00(退場時間16:30) ⊗年末年始、月曜(祝日の場合は翌平日休場) ※降雨、降雪等コンディション不良の時は休場 ● 高校生以上360円、小中学生100円 ※幼児は利用できません。 MAP > B-3