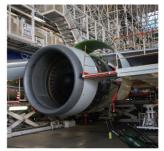

大田区観光ガイド

飛行機ファンもそうでない人も楽しめる!

間近で見るエンジンは迫力そのもの

#### ANA機体工場見学

ANAが運航する飛行機とその整備につ いて動画などで学んだ後、実際に整備 業中の飛行機を見学できる。ボーイング 777、ボーイング787など大型、中型の 飛行機を間近に見る迫力は圧巻。

#### **C** 03-6700-2222

 ● 10:00-11:30、13:00-14:30、 14:00-15:30、15:00-16:30
※ 土・日・祝日、年末年始
● 大田区羽田空港3-5-4
● 東京モノレール新整備場駅から徒歩15分
● インターネット、電話から (インターネットが優先) MAP ▷ E-6

13

引き出しの展示で物流の価値を体感

ヤマトグループのネットワークをわかりやすく解説