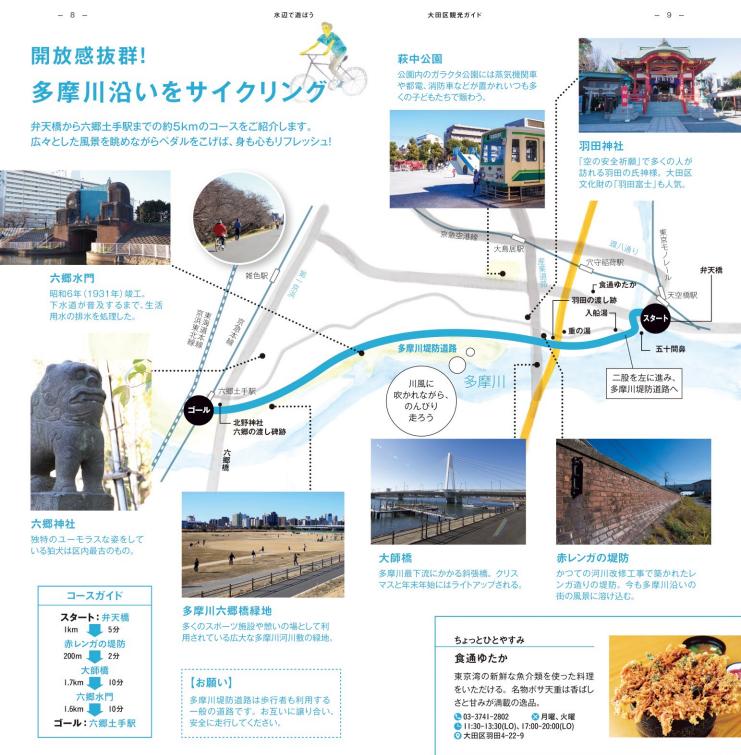

#### 五十間鼻

水中に長さ50間(約90m)に渡り石 を敷き詰め、洪水時の急流から岸辺を 守るために作られたもの。多摩川の河 口にあり東京湾と羽田空港を一望でき る。初日の出スポットとしても有名。

● 京急空港線、東京モノレール 天空橋駅から徒歩5~7分 MAP > E-4

#### 東京モノレール 羽田空港国際線ビル駅

上りホーム羽田空港第2ビル駅方先端 部にあるフォトスポット。離発着する飛 行機と走行するモノレール、晴れた日に は海ほたるを同時に望むことができる。 MAP > E-5

### 羽田沖クルーズ

人と違った写真を撮りたいなら、船か らの撮影はいかが。羽田空港沖の海 上に船を停泊し、飛行機の機影を絶好

海上から飛行機を見る

PIXT

の場所で撮影できる。 03-3437-5521

羽田旅客サービス(株)http:www.hps.co.jp/

10 -

羽田空港を擁する大田区には、 飛行機を間近で見られるスポットも数多くあります。 その中のいくうかをご紹介。

水辺で遊ぼう

都心、スカイツリー 国内線 第1旅客ターミナル ▲ ゲートブリッジ 国内線 国際線ターミナル 第2旅客ターミナ 富士山 < 川崎の工場群