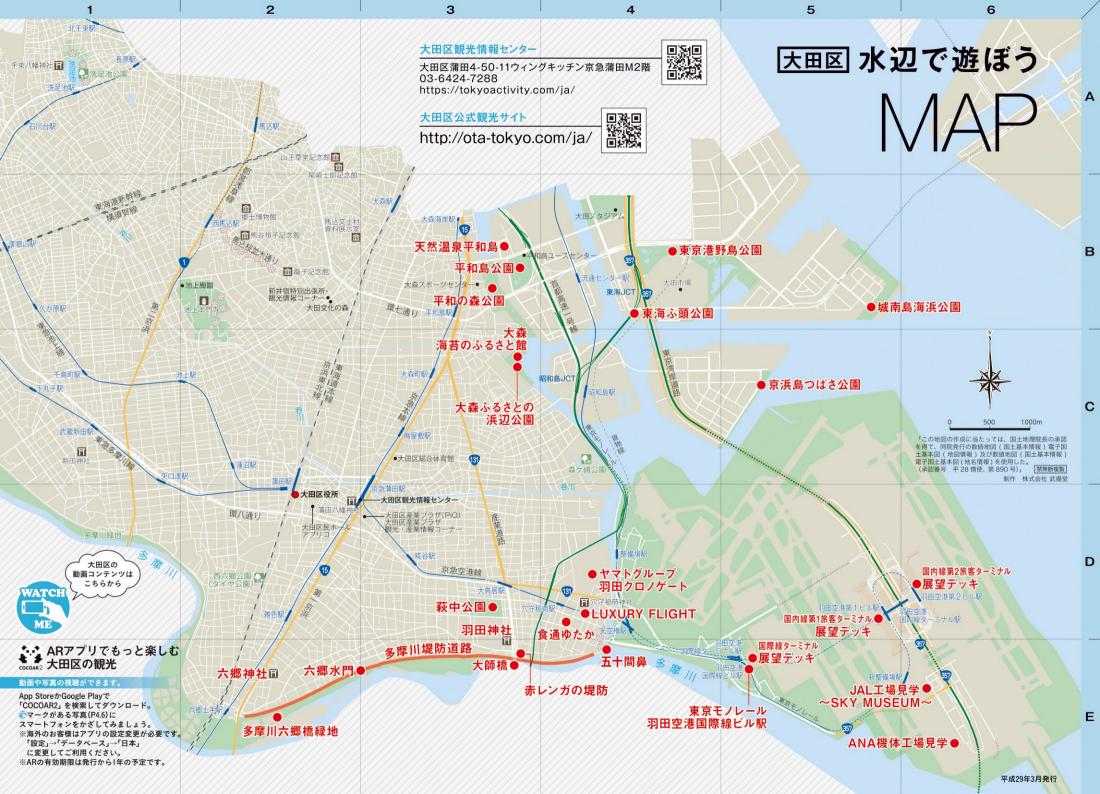

## 水辺の公園へ 都内でアウトドア

大田区には、個性豊かな水辺のアウトドアスポットが盛りだくさん。 休日のお出かけにピッタリなおすすめの公園をご紹介。

**Ε**P 京浜島つばさ公園

羽田空港に面しており、芝生広場でバー ベキューができるほか釣りも楽しめる。ま た、離着陸する飛行機を眺めるのにも最適。

03-3790-2378 (大井ふ頭中央海浜公園管理事務所) ⊙大田区京浜島2

●JR大森駅東口、京急本線大森海岸駅、 平和島駅から京急バス 「京浜島海上公園」下車すぐ

MAP > C-5 釣り

#### 東京港野鳥公園

一年を通じ野鳥や水辺の生きものを観察でき る。土日を中心に、さまざまなイベントを実施。

EP

03-3799-5031 ●2月-10月9:00-17:00/11月-1月9:00-16:30 ⊗月曜、年末年始 ()大人(高校生以上)300円 ○大田区東海3-1 ●東京モノレール流通センター駅から徒歩15分 MAP > B-4

#### ÆΡ 東海ふ頭公園 海に面した公園で、高架下にバーベ

MAP > B-4

キュースペースがあり、磯釣りも楽し める。無料駐車場完備。 **0**3-3790-2378 (大井ふ頭中央海浜公園管理事務所) ⊙大田区東海2 ●JR大森駅東口から京急バス 「京浜大橋」下車徒歩2分

大田区観光ガイド

EΡ

BBQ キャンフ 城南島海浜公園

オートキャンプやバーベキューができるほか、砂遊びや散歩がで きる砂浜、ドッグランがあり、羽田空港を離陸する飛行機を間近 に見ることができる。

#### ④ 03-3799-6402 (城南島海浜公園管理事務所) ⊙大田区城南島4-2-2 ●JR大森駅、京急本線大森海岸駅、平和島駅、

東京モノレール流通センター駅から 京急バス「城南島四丁目」下車徒歩3分 MAP > B-5

#### 平和島公園

有料のキャンプ場は、渓流、山岳、草原 の3種類のロケーションが楽しめ家族 でのピクニックに最適。カリヨンと噴 水のある水景広場では、1日3回美し い調べが流れる。

EP

EΡ

(203-3766-1607(平和の森公園事務所) ⊙大田区平和島4-2-2 ● 京急本線平和島駅から徒歩15分 MAP > B-3

#### 平和の森公園

砂浜

EP

水遊び

区内最大級の公園で、園内にはフィー ルドアスレチックコースをはじめとする さまざまなスポーツ施設がある。また、 水遊びのできるスペースもあり、「ひょ うたん池 | では釣りも楽しめる。

● 03-3766-1607 (平和の森公園事務所) ⊙大田区平和の森公園2-1 ● 京急本線平和島駅から徒歩10分

フィールドアスレチック

9:30-15:00(退場時間16:30) ⊗年末年始、月曜(祝日の場合は翌平日休場) ※降雨、降雪等コンディション不良の時は休場 ● 高校生以上360円、小中学生100円 ※幼児は利用できません。 MAP > B-3

#### 天然温泉平和島

都内屈指の天然温泉。食塩泉で 保湿効果が高いのが特徴。高濃 度炭酸泉やサウナなどさまざまな お風呂が楽しめる。

03-3768-9121 24時間営業 ⊗ 無休

() 平日1,800円、休日2,100円(7時間制) ⊙大田区平和島|-|-| ビッグファン平和島B館2F

京急本線平和島駅もしくはJR大森駅 からワンコインバス MAP > B-3

- 6 -

11 4

水辺の公園へ

## 大森ふるさとの浜辺公園

かつての大森海岸を再現した区立海浜 公園。浜辺では水遊びや砂遊びが楽し め、ビーチバレー場(要予約)も隣接し ている。長い滑り台などの遊具も人気。

(903-3768-6204 (大森ふるさとの浜辺公園案内所) **5:30-21:00** 

⊙大田区平和の森公園2-2 ふるさとの浜辺公園 |-|

● 京急本線平和島駅から徒歩15分、 大森町駅から徒歩12分、 東京モノレール流通センター駅から徒歩15分 MAP > C-3

#### 五十間鼻

水中に長さ50間(約90m)に渡り石 を敷き詰め、洪水時の急流から岸辺を 守るために作られたもの。多摩川の河 口にあり東京湾と羽田空港を一望でき る。初日の出スポットとしても有名。

● 京急空港線、東京モノレール 天空橋駅から徒歩5~7分 MAP > E-4

#### 東京モノレール 羽田空港国際線ビル駅

上りホーム羽田空港第2ビル駅方先端 部にあるフォトスポット。離発着する飛 行機と走行するモノレール、晴れた日に は海ほたるを同時に望むことができる。 MAP > E-5

#### JAL工場見学~SKY MUSEUM~

整備士、運航乗務員、客室乗務員などの仕 事紹介エリアや制服体験エリアがあり、制 服を着用しての記念撮影も可能。格納庫 のフロアでは整備中の航空機を見学できる。

 ● 10:00-11:40、11:30-13:10、 13:00-14:40、14:30-16:10
③ 年末年44、施設点検日等
④ 大田区羽田空港3-5-1
● 東京モノレール新整備場駅から徒歩2分
● ブラインターネットのみで受付 MAP ▷ E-6

#### LUXURY FLIGHT

ボーイング737-800やBARONG58の 限りなく実機に近いコックビットを再現。 大型バノラマスクリーンにより世界の空 や地形をコックビットから見ることで、本 当のバイロットになった気分を味わえる。

 ● 03-6423-7371
● 10:00-20:00 ◎ 年中無休
○ 大田区羽田5-11-1-101
③ 京急空港線、東京モノレール天空橋駅から 徒歩6分
529 電話、メールフォームから MAP ▷ D-4

#### ANA機体工場見学

ANAが運航する飛行機とその整備につ いて動画などで学んだ後、実際に整備 業中の飛行機を見学できる。ボーイング 777、ボーイング787など大型、中型の 飛行機を間近に見る迫力は圧巻。

#### ヤマトグループ羽田クロノゲート

宅急便をはじめとする物流の仕組みや、ヤ マトグループが目指す物流の未来を体感 できる。実際に荷物が流れていく様子を 間近で見ながら、最新技術で大量の荷物 を素早く安全に仕分ける仕組みを学べる。

 ③ 6756-7180
▲ 公式サイトにてご確認ください。※
※ 月曜(月曜祝日の場合は翌営業日)、 年末年焼、お盆
◆ 大田区羽田旭町11-1
◆ 京急空港線穴守福荷駅から徒歩5分
ゴインターネットから (20名以上の団体は電話から) MAP № D-4