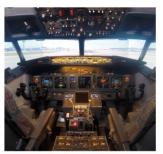

#### LUXURY FLIGHT

ボーイング737-800やBARONG58の 限りなく実機に近いコックビットを再現。 大型バノラマスクリーンにより世界の空 や地形をコックビットから見ることで、本 当のバイロットになった気分を味わえる。

 ● 03-6423-7371
● 10:00-20:00 ◎ 年中無休
○ 大田区羽田5-11-1-101
③ 京急空港線、東京モノレール天空橋駅から 徒歩6分
529 電話、メールフォームから MAP ▷ D-4